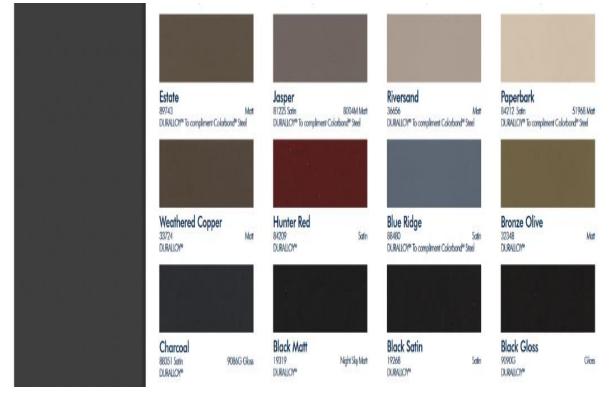

ANNEX®



Wizard Gloss DURALLOY®



Anotec Mid Bronze 51014 DURALLOY\* ANOTEC\* Matt



Mannex Bronco 3045Z DURALLOY" MANNEX"



Claypot 72165 Safin



Anotec Dark Grey 51275 DURALLOY\*\* ANOTEC\*\*



Mannex Charcoal DURALLOY® MANNEX®



Notre Dame Gloss DURALLOY®



Off White 33732 DURALLOY®



Colour Style



**Grey Nurse** Gloss 50060 DURALLOY®



61325 Satin **DURALLOY®** 



Rivergum Beige Gloss **DURALLOY®** 



| 8463<br>DUR |  |  |  |
|-------------|--|--|--|
|             |  |  |  |
|             |  |  |  |

Gloss

Safin



Oyster 36858 DURALLOY®









Admiralty 6131G **DURALLOY®** 



DURALLOY®

Satin

3061G **DURALLOY®** 



White Satin

11395

| 100         |
|-------------|
| Periwinkl   |
| 50276       |
| DUDALLOVIII |







**Ivory Coast** 

84682 DURALLOY\*\*

Safin